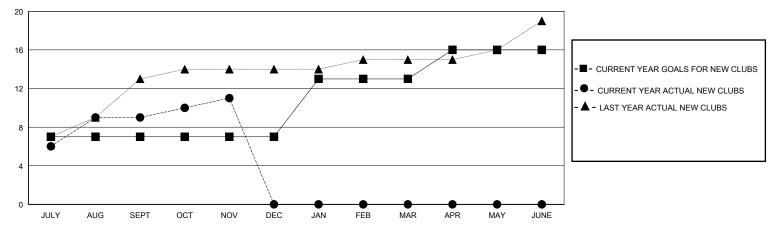

## GOALS AND ACTUAL NEW CLUBS CUMULATIVE

| - 🔳 - | MEMBER GROWTH | NET GOAL |
|-------|---------------|----------|
|       |               |          |

- ● - MEMBER GROWTH ACTUAL

- ▲ - LAST YEAR MEMBERSHIP ACTUAL

## District 324 F

GMT: LOCATION INDIA GMT CA

| Clubs                 |               |           |               | Members               |                       |                         |                                                    |
|-----------------------|---------------|-----------|---------------|-----------------------|-----------------------|-------------------------|----------------------------------------------------|
| RESULTS FOR 2024-2025 |               |           |               | RESULTS FOR 2024-2025 |                       |                         |                                                    |
| QUARTER               | NEW CLUB GOAL | NEW CLUBS | DROPPED CLUBS | QUARTER MEMBE         | ER GROWTH NET<br>GOAL | MEMBER GROWTH<br>ACTUAL | DROPPED<br>MEMBERS ACTUAL<br>(including transfers) |
| JULY/AUG/SEPT         | 7             | 9         | 2             | JULY/AUG/SEPT         | 500                   | 811                     | 303                                                |
| OCT/NOV/DEC           | 0             | 2         | 0             | OCT/NOV/DEC           | 200                   | 147                     | 93                                                 |
| JAN/FEB/MAR           | 6             | 0         | 0             | JAN/FEB/MAR           | 200                   | 0                       | 0                                                  |
| APR/MAY/JUNE          | 3             | 0         | 0             | APR/MAY/JUNE          | 106                   | 0                       | 0                                                  |