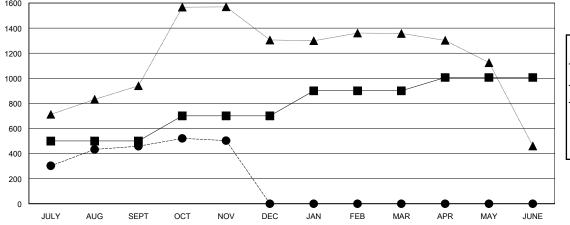

## GOALS AND ACTUAL NEW CLUBS CUMULATIVE

| - 🔳 - | MEMBER GROWTH | NET GOAL |
|-------|---------------|----------|
|       |               |          |

- ● - MEMBER GROWTH ACTUAL

- ▲ - LAST YEAR MEMBERSHIP ACTUAL

## District 324 F

GMT: LOCATION INDIA GMT CA

| Clubs                 |               |           |               | Members               |                       |                         |                                                    |
|-----------------------|---------------|-----------|---------------|-----------------------|-----------------------|-------------------------|----------------------------------------------------|
| RESULTS FOR 2024-2025 |               |           |               | RESULTS FOR 2024-2025 |                       |                         |                                                    |
| QUARTER               | NEW CLUB GOAL | NEW CLUBS | DROPPED CLUBS | QUARTER MEMBE         | ER GROWTH NET<br>GOAL | MEMBER GROWTH<br>ACTUAL | DROPPED<br>MEMBERS ACTUAL<br>(including transfers) |
| JULY/AUG/SEPT         | 7             | 9         | 2             | JULY/AUG/SEPT         | 500                   | 811                     | 303                                                |
| OCT/NOV/DEC           | 0             | 2         | 0             | OCT/NOV/DEC           | 200                   | 147                     | 93                                                 |
| JAN/FEB/MAR           | 6             | 0         | 0             | JAN/FEB/MAR           | 200                   | 0                       | 0                                                  |
| APR/MAY/JUNE          | 3             | 0         | 0             | APR/MAY/JUNE          | 106                   | 0                       | 0                                                  |